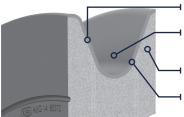

Surface hardness 58-62 HRC

Flanges are not through hardened

Core remains ductile