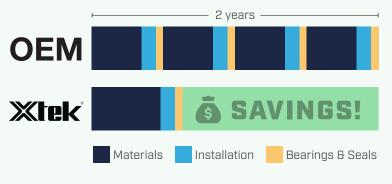

# 2+ YEAR CASE STUDY AT THE PORT OF LOS ANGELES

**Extended lifespan:** Our crane wheels, made from a modified AISI 1055 steel with 60 Rc hardness, have lasted over **2 years**, significantly outlasting the OEM wheels that wore out in just **6-9 months**.

**Reduced downtime:** With a lifespan over **3-4x longer** than OEM wheels, our solution minimizes frequent replacements, reducing maintenance interruptions and keeping ASC cranes operational longer.

**Increased efficiency:** Less downtime means continuous operations, **increased TEU capacity**, and smoother container handling with fewer stoppages.

**Cost savings:** Fewer wheel replacements lead to **lower maintenance costs**, reduced labor, improved safety, and minimal disruption to terminal logistics, translating into long-term financial benefits.

## COMPARE OEM TO XTEK: THE SAVINGS ARE SIGNIFICANT

"In addition to a quality product, Xtek offered technical help that no other competitor would."

> WEST COAST VP OF ASSET MANAGEMENT