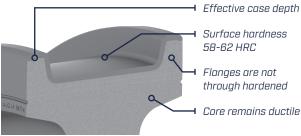

Surface hardness 58-62 HRC

Flanges are not through hardened

Core remains ductile