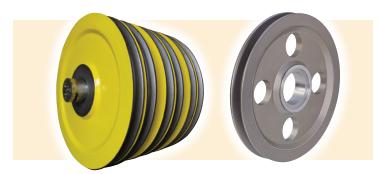

## SHEAVE WHEELS

Xtek's proprietary carburized and hardened TSP sheave wheels consistently outperform competitor's, with customers typically reporting lifespans over 5 times longer and wire rope life that is extended by 3-6 times—thanks to their deeply hardened and smooth wear surface.

Effective case depth

- Surface hardness ranae up to 62 HRC
- Flanges are not through hardened
- Consistent contour hardening

Advanced Xtek carburized and hardening processes ensure substantially longer life for our wheels, reducing wire rope wear, which results in less downtime and fewer parts replacements. Our customers enjoy healthy cost savings with increased productivity.